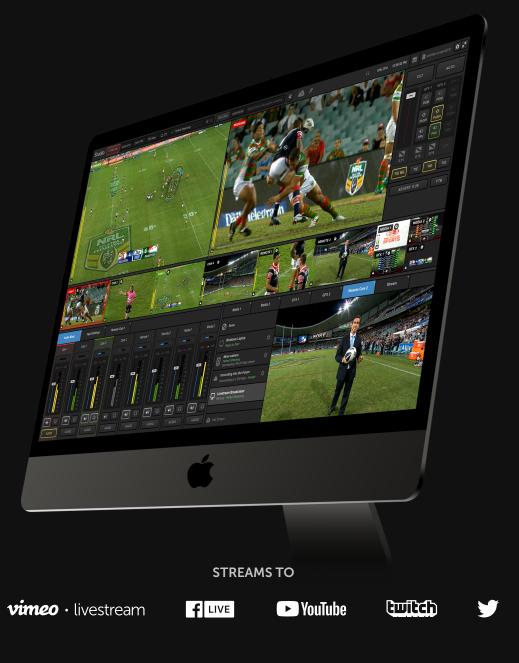

## Livestream Studio Software Features

Transform your computer into a professional live production control room with Livestream Studio. Input multiple feeds, add graphics, master audio, and stream in one robust, easy-to-use package.