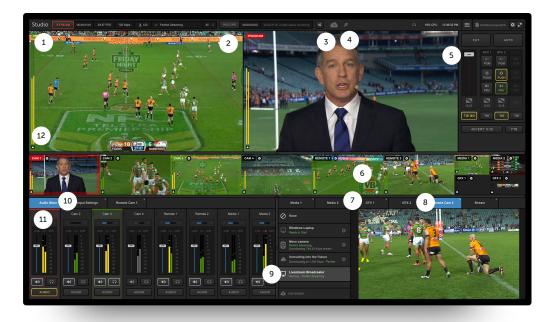

### 1

Stream to multiple platforms including Vimeo, Livestream, Facebook, YouTube, Twitch, Zixi™, IBM Cloud Video™, Adobe Media Server™, Wowza Streaming Server™, and more.

Record in broadcast quality MJPEG AVI with up to 4 simultaneous isolated recordings or H.264 MP4

2

### 3

Give others (or yourself) access to the Livestream Studio system directly from a supported browser with Studio Web Control.

### Invite anyone to join your live broadcast using a compatible browser and their webcam. Simply send a link generated from Studio, and instantly see their live low latency video.

Cut or transition sources between Preview and Program. Preview your GFX overlays before transitioning them into Program.

### 6

Utilize up to 25 live inputs via webcams, Blackmagic Design devices, Magewell devices, or screen captures, plus 10 remote camera sources, 10 RTMP inputs, 2 media tracks, and 3 GFX tracks.

#### 7

Create powerful, layered broadcast graphics. Add comments from social channels like Facebook, Twitter, and YouTube, remove backgrounds with chroma key, and embed animated graphics via image sequences or HTML layers.

# Import video files or record into a Media

8

Player list. Scrub your video to find the ideal moment, trim in/out points, and set clips to autoplay with your transitions.

### 9

Create a wireless, multi-camera production using desktop computers, RTSP, NDI, Mevo cameras, PTZOptics cameras, Broadcaster Pros, and more as videos sources.

### 10

Convert different input sources that will match your project format, and provide a great output and experience for your viewers.

### 11

5

Mix audio with accurate PPM displays, volume adjustment, monitoring, and track grouping.

### 12

Switch live sources in frame-accurate HD or 4K, including advanced 4K cropping (up to 4 virtual cameras from a single input). Use up to four external displays for multiview.