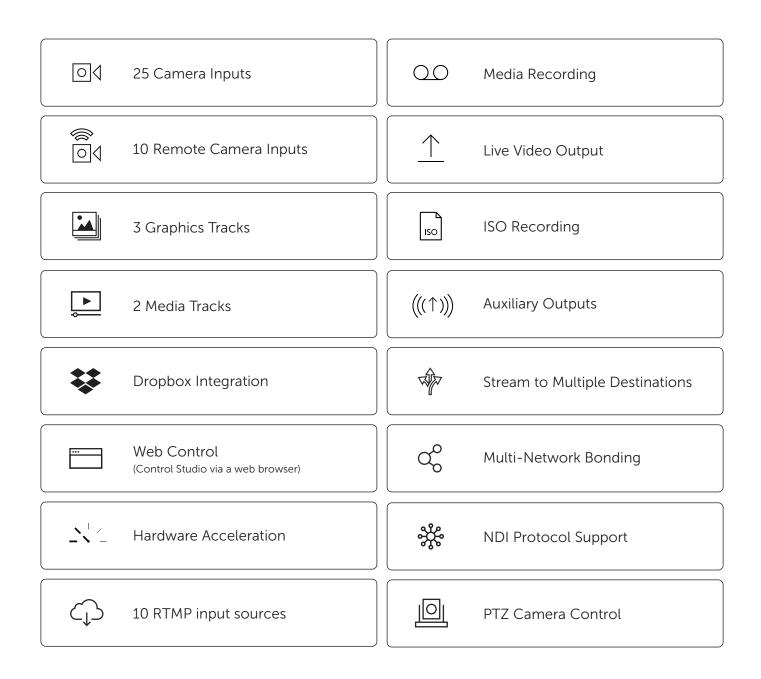

### **Core Features**

4

### 6

Utilize up to 25 live inputs via webcams, Blackmagic Design devices, Magewell devices, or screen captures, plus 10 remote camera sources, 10 RTMP inputs, 2 media tracks, and 3 GFX tracks.