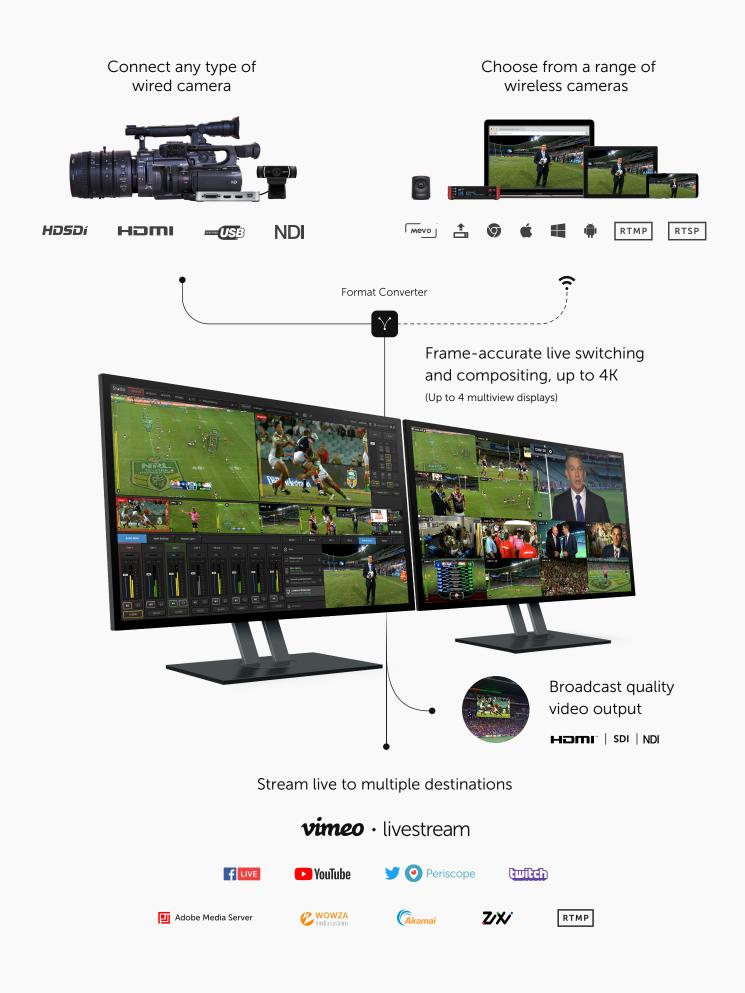

### 6

Utilize up to 25 live inputs via webcams, Blackmagic Design devices, Magewell devices, or screen captures, plus 10 remote camera sources, 10 RTMP inputs, 2 media tracks, and 3 GFX tracks.

### 9

Create a wireless, multi-camera production using desktop computers, RTSP, NDI, Mevo cameras, PTZOptics cameras, Broadcaster Pros, and more as videos sources.

### 10

Convert different input sources that will match your project format, and provide a great output and experience for your viewers.

### 12

Switch live sources in frame-accurate HD or 4K, including advanced 4K cropping (up to 4 virtual cameras from a single input). Use up to four external displays for multiview.

### 1

Stream to multiple platforms including Vimeo, Livestream, Facebook, YouTube, Twitch, Zixi™, IBM Cloud Video™, Adobe Media Server™, Wowza Streaming Server™, and more.

Record in broadcast quality MJPEG AVI with up to 4 simultaneous isolated recordings or H.264 MP4