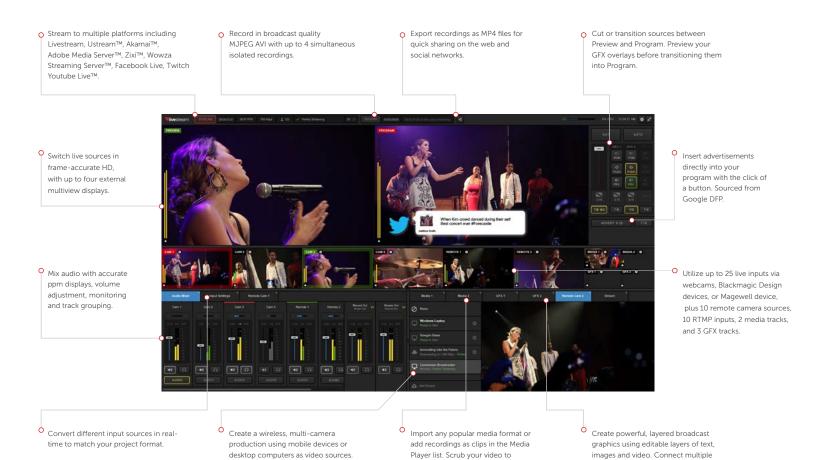

## Livestream Studio Software Features

find the ideal moment, trim in/out

points and set clips to autoplay with

- 25 Camera Inputs
- 10 Remote Camera Inputs
  - 2 Media Players
- 3 Graphics Tracks

- ✓ Stream to Livestream
- ✓ Stream to Multiple Destinaitons
- ✓ Media Recording
- ✓ Live Video Output
- ✓ ISO Recording

- ✓ Multi-Screen Feature
- ✓ NDI Compatible
- ✓ Mix Multiple Mevo Streams

external data sources to add text from

places like Google Spreadsheets and

Twitter feeds.

- ✓ Remote Web Control
- Live Interview

Specifications are subject to change. For complete technical specifications, please visit