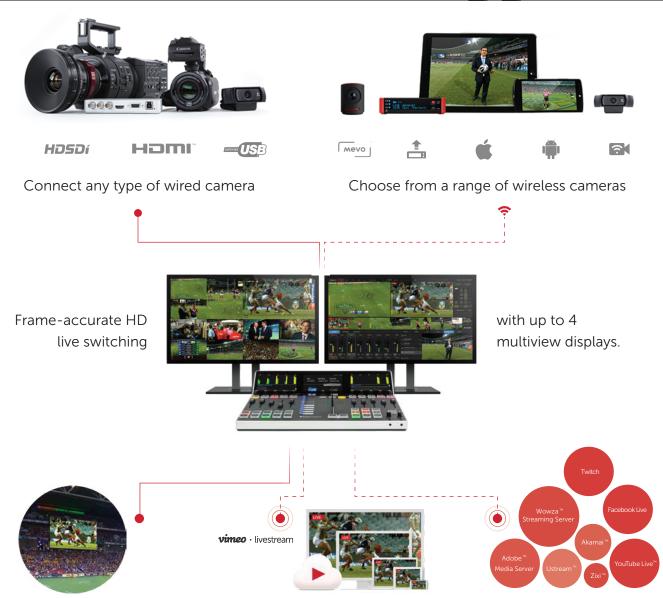

#### Live Production Switcher Software

Transform your PC into a professional live production control room. Build your own live production switcher with the specifications you need using any Blackmagic Design Device and a Windows® computer.

Broadcast quality video output

Stream live to any device

Stream live to multiple platforms

## Livestream Studio Software Features

find the ideal moment, trim in/out

points and set clips to autoplay with

- 25 Camera Inputs
- 10 Remote Camera Inputs
  - 2 Media Players
- 3 Graphics Tracks

- ✓ Stream to Livestream
- ✓ Stream to Multiple Destinaitons
- ✓ Media Recording
- ✓ Live Video Output
- ✓ ISO Recording

- ✓ Multi-Screen Feature
- ✓ NDI Compatible
- ✓ Mix Multiple Mevo Streams

external data sources to add text from

places like Google Spreadsheets and

Twitter feeds.

- ✓ Remote Web Control
- Live Interview

Specifications are subject to change. For complete technical specifications, please visit