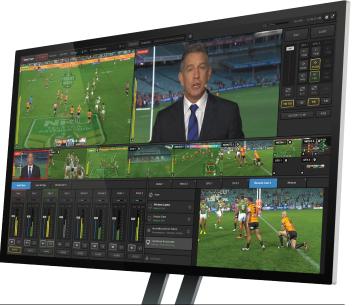

#### Live Production Switcher Software

Transform your PC into a professional live production control room. Build your own live production switcher with the specifications you need using any Blackmagic Design Device and a Windows® computer.

## Livestream Studio Software Features

find the ideal moment, trim in/out

points and set clips to autoplay with

- 25 Camera Inputs
- 10 Remote Camera Inputs
  - 2 Media Players
- 3 Graphics Tracks

- ✓ Stream to Livestream
- ✓ Stream to Multiple Destinaitons
- ✓ Media Recording
- ✓ Live Video Output
- ✓ ISO Recording