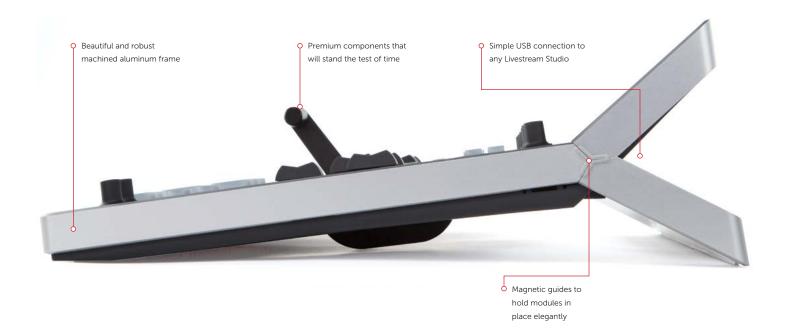

## Studio Surface

Beautifully crafted, with unmatched build quality, the Studio Surface is the finishing touch for any Livestream Studio.

Surface encompasses all of Studio's broad functionality in an intuitive and familiar layout that you can take with you on the road. Tactile controls give you quick access to critical functions, including full motorized audio mixing and assignable triggers for current and future Studio features. Modular by design, Surface can be expanded as your production needs grow. Studio Surface is compatible with any hardware or software edition of Studio.