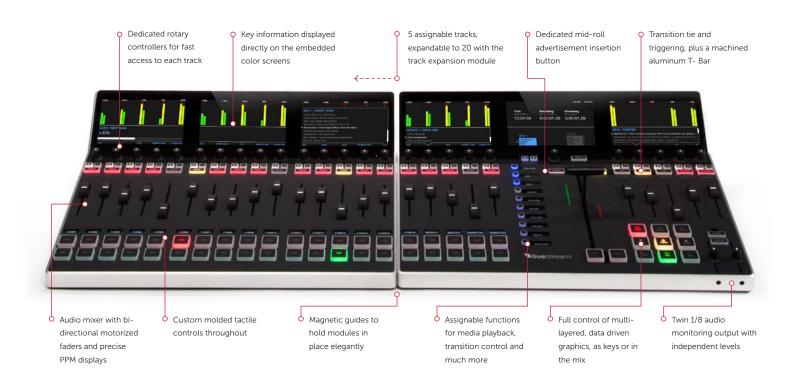

## Studio Surface

Beautifully crafted, with unmatched build quality, the Studio Surface is the finishing touch for any Livestream Studio.

Surface encompasses all of Studio's broad functionality in an intuitive and familiar layout that you can take with you on the road. Tactile controls give you quick access to critical functions, including full motorized audio mixing and assignable triggers for current and future Studio features. Modular by design, Surface can be expanded as your production needs grow. Studio Surface is compatible with any hardware or software edition of Studio.