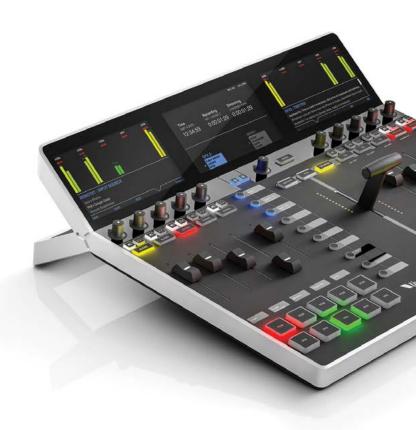

## Studio Surface

Beautifully crafted, with unmatched build quality, the Studio Surface is the finishing touch for any Livestream Studio.

Surface encompasses all of Studio's broad functionality in an intuitive and familiar layout that you can take with you on the road. Tactile controls give you quick access to critical functions, including full motorized audio mixing and assignable triggers for current and future Studio features. Modular by design, Surface can be expanded as your production needs grow. Studio Surface is compatible with any hardware or software edition of Studio.