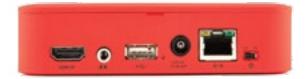

Internet via Ethernet

Internet via WiFi 802.11 b/g/n

H.264 / AAC Audio

Up to 1080i/720p

Powered by A/C Cable or AA batteries

Mobile Remote Control App

Audio Line-In

Shoe Mount

| Display             | Blue OLED display                                                                                                                   |
|---------------------|-------------------------------------------------------------------------------------------------------------------------------------|
|                     | 1 button 1 joystick control                                                                                                         |
|                     | 4 status indicator LEDs                                                                                                             |
|                     | Remote control via web interface or the Livestream for Producer app                                                                 |
| A/V Input           | HDMI input supports 1080p30, 1080i60, 1080i59,94, 1080i50, 720p60, 720p59.94, 720p50, 480i NTSC, 576i PAL 3.5mm line-in audio input |
| Encoder             | High Profile(L4.1) H.264 and AAC audio codec<br>H.264/AAC encoding up to 720p 2.3Mbps                                               |
| Network             | Ethernet 10/100Mbps<br>Built-in wireless 802.11 b/g/n 2.4Ghz                                                                        |
|                     | USB 3G/4G connectivity (USB 3G/4G modem not included)                                                                               |
| Power               | 6-18V DC<br>3x AA Batteries (included)                                                                                              |
| Size                | Width: 4.8in (122mm)                                                                                                                |
|                     | Length: 3in (75mm)<br>Height: 1.25in (32mm)                                                                                         |
| Included in the box | Livestream Broadcaster  Ouick Start Guide                                                                                           |
|                     | 12" HDMI to Mini HDMI cable                                                                                                         |
|                     | 12" Ethernet cable                                                                                                                  |
|                     | Flash shoe mount  Cable pouch                                                                                                       |
|                     | 12V DC power adapter                                                                                                                |
|                     | 3AA batteries                                                                                                                       |
| Video Modes         | International power adapter attachments  NTSC / PAI                                                                                 |
| USB Modem           | Verizon Pantech UML290                                                                                                              |
| Compatibility       | AT&T USBConnect Momentum                                                                                                            |
|                     | T-Mobile Jet 2.0 (Huawei e366)                                                                                                      |
|                     | T-Mobile Rocket 3.0* T-Mobile Rocket 4G*                                                                                            |
|                     | CLEAR Stick Atlas (Ubee Interactive PXU1960)*                                                                                       |
|                     | US Cellular: Huawei UML397 4G LTE*                                                                                                  |
|                     | US Cellular: PCD UM185 (Pantech UM185)*                                                                                             |