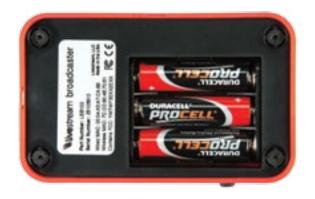

| Display             | Blue OLED display                                                                                                                   |
|---------------------|-------------------------------------------------------------------------------------------------------------------------------------|
|                     | 1 button 1 joystick control                                                                                                         |
|                     | 4 status indicator LEDs                                                                                                             |
|                     | Remote control via web interface or the Livestream for Producer app                                                                 |
| A/V Input           | HDMI input supports 1080p30, 1080i60, 1080i59,94, 1080i50, 720p60, 720p59.94, 720p50, 480i NTSC, 576i PAL 3.5mm line-in audio input |
| Encoder             | High Profile(L4.1) H.264 and AAC audio codec<br>H.264/AAC encoding up to 720p 2.3Mbps                                               |
| Network             | Ethernet 10/100Mbps<br>Built-in wireless 802.11 b/g/n 2.4Ghz                                                                        |
|                     | USB 3G/4G connectivity (USB 3G/4G modem not included)                                                                               |
| Power               | 6-18V DC<br>3x AA Batteries (included)                                                                                              |
| Size                | Width: 4.8in (122mm)                                                                                                                |
|                     | Length: 3in (75mm)<br>Height: 1.25in (32mm)                                                                                         |
| Included in the box | Livestream Broadcaster  Ouick Start Guide                                                                                           |
|                     | 12" HDMI to Mini HDMI cable                                                                                                         |
|                     | 12" Ethernet cable                                                                                                                  |
|                     | Flash shoe mount  Cable pouch                                                                                                       |
|                     | 12V DC power adapter                                                                                                                |
|                     | 3AA batteries                                                                                                                       |
| Video Modes         | International power adapter attachments  NTSC / PAI                                                                                 |
| USB Modem           | Verizon Pantech UML290                                                                                                              |
| Compatibility       | AT&T USBConnect Momentum                                                                                                            |
|                     | T-Mobile Jet 2.0 (Huawei e366)                                                                                                      |
|                     | T-Mobile Rocket 3.0* T-Mobile Rocket 4G*                                                                                            |
|                     | CLEAR Stick Atlas (Ubee Interactive PXU1960)*                                                                                       |
|                     | US Cellular: Huawei UML397 4G LTE*                                                                                                  |
|                     | US Cellular: PCD UM185 (Pantech UM185)*                                                                                             |