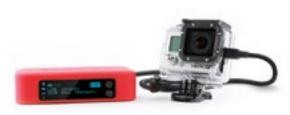

## Go Live from Your Camera

Transform any HDMI camera into an HD live streaming device with your Livestream Broadcaster. Go live via WiFi, Ethernet, or 4G USB modem.

Learn more at livestream.com/broadcaster

Full HD quality streaming from any HDMI camera

Live broadcasting to any device via Livestream

Wireless multi-camera production with Livestream Studio

Remote control from your phone or the web

Internet via 3G / 4G USB Modem