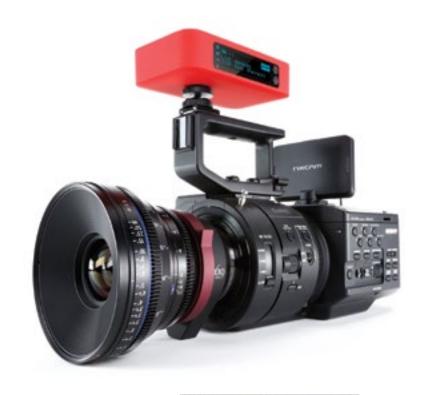

## Go Live from Your Camera

Transform any HDMI camera into an HD live streaming device with your Livestream Broadcaster. Go live via WiFi, Ethernet, or 4G USB modem.

Learn more at livestream.com/broadcaster

Full HD quality streaming from any HDMI camera

Live broadcasting to any device via Livestream

Wireless multi-camera production with Livestream Studio

Remote control from your phone or the web

Internet via 3G / 4G USB Modem

Internet via Ethernet

Internet via WiFi 802.11 b/g/n

H.264 / AAC Audio

Up to 1080i/720p

Powered by A/C Cable or AA batteries

Mobile Remote Control App

Audio Line-In

Shoe Mount