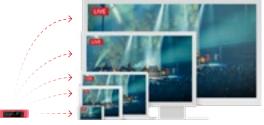

Full HD quality streaming from any HDMI camera

Live broadcasting to any device via Livestream

Wireless multi-camera production with Livestream Studio

Remote control from your phone or the web

Internet via 3G / 4G USB Modem