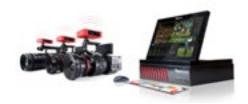

Full HD quality streaming from any HDMI camera

Live broadcasting to any device via Livestream

Wireless multi-camera production with Livestream Studio

Remote control from your phone or the web

Internet via 3G / 4G USB Modem