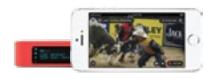

## Go Live from Your Camera

Transform any HDMI camera into an HD live streaming device with your Livestream Broadcaster. Go live via WiFi, Ethernet, or 4G USB modem.

Learn more at livestream.com/broadcaster

Full HD quality streaming from any HDMI camera

Live broadcasting to any device via Livestream

Wireless multi-camera production with Livestream Studio

Remote control from your phone or the web

Internet via 3G / 4G USB Modem