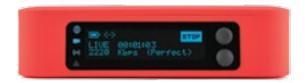

| Display             | Blue OLED display                                                                                                                   |
|---------------------|-------------------------------------------------------------------------------------------------------------------------------------|
|                     | 1 button 1 joystick control                                                                                                         |
|                     | 4 status indicator LEDs                                                                                                             |
|                     | Remote control via web interface or the Livestream for Producer app                                                                 |
| A/V Input           | HDMI input supports 1080p30, 1080i60, 1080i59,94, 1080i50, 720p60, 720p59.94, 720p50, 480i NTSC, 576i PAL 3.5mm line-in audio input |
| Encoder             | High Profile(L4.1) H.264 and AAC audio codec<br>H.264/AAC encoding up to 720p 2.3Mbps                                               |
| Network             | Ethernet 10/100Mbps<br>Built-in wireless 802.11 b/g/n 2.4Ghz                                                                        |
|                     | USB 3G/4G connectivity (USB 3G/4G modem not included)                                                                               |
| Power               | 6-18V DC<br>3x AA Batteries (included)                                                                                              |
| Size                | Width: 4.8in (122mm)                                                                                                                |
|                     | Length: 3in (75mm)<br>Height: 1.25in (32mm)                                                                                         |
| Included in the box | Livestream Broadcaster  Ouick Start Guide                                                                                           |
|                     | 12" HDMI to Mini HDMI cable                                                                                                         |
|                     | 12" Ethernet cable                                                                                                                  |
|                     | Flash shoe mount  Cable pouch                                                                                                       |
|                     | 12V DC power adapter                                                                                                                |
|                     | 3AA batteries                                                                                                                       |
| Video Modes         | International power adapter attachments  NTSC / PAI                                                                                 |
| USB Modem           | Verizon Pantech UML290                                                                                                              |
| Compatibility       | AT&T USBConnect Momentum                                                                                                            |
|                     | T-Mobile Jet 2.0 (Huawei e366)                                                                                                      |
|                     | T-Mobile Rocket 3.0* T-Mobile Rocket 4G*                                                                                            |
|                     | CLEAR Stick Atlas (Ubee Interactive PXU1960)*                                                                                       |
|                     | US Cellular: Huawei UML397 4G LTE*                                                                                                  |
|                     | US Cellular: PCD UM185 (Pantech UM185)*                                                                                             |