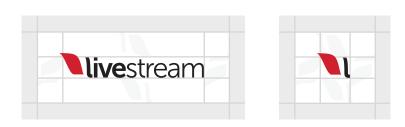

#### LOGO BUFFER ZONES

#### LOGO ALIGNMENT

To find the vertical center of the Livestream logo you must find the vertical center of the "L" and follow that across the length of the mark.

The horizontal center is not based on the full width of the mark; to find the horizontal center please use the buffer zones above and center align to those.