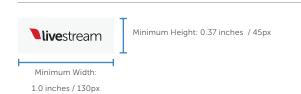

he Livestream logo a consistent area of empty space is required. There should be a minimum clear space around the logo that is equal to its height or greater in all directions

### **Use Proper Alignment**

When aligning the Livestream logo to other objects, be sure to use the logo alignment guide shown to the right.

### **Maintain Proportions**

When resizing the Livestream logo, be sure to use the proper proportions.

#### LOGO BUFFER ZONES



#### LOGO ALIGNMENT



To find the vertical center of the Livestream logo you must find the vertical center of the "L" and follow that across the length of the mark.

The horizontal center is not based on the full width of the mark; to find the horizontal center please use the buffer zones above and center align to those.

#### LOGO MINIMUM SIZE



# Improper Use of the Logo

Please use the following instructions as a guide of how you should **not use** the Livestream logo. These same rules apply for the Livestream icon.

#### DON'TS

#### Don't...

Use the previous version of the logo with the gradient



#### Don't...

Use any color version of the logo other than mentioned above



#### Don't...

Rotate the logo or icon



#### Don't...

Obstruct the logo with another object



#### Don't...

Apply effects to the logo



#### Don't...

Place the standard logo on a colored background



#### Don't...

Place the standard logo on a dark background



#### Don't...

Place the inverted logo on a light background



#### Don't...

Resize the logo in a single direction causing distortion



### Colors

### Livestream Color Palette

Usin