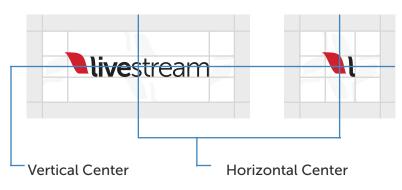

### **Use Proper Alignment**

When aligning the Livestream logo to other objects, be sure to use the logo alignment guide shown to the right.

#### LOGO ALIGNMENT

To find the vertical center of the Livestream logo you must find the vertical center of the "L" and follow that across the length of the mark.

The horizontal center is not based on the full width of the mark; to find the horizontal center please use the buffer zones above and center align to those.